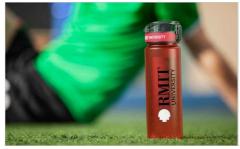

## Aqualok

The Aqualok Water Bottle features a secure-lock lid to prevent any unwanted spillages. We can add your logo onto two sides of the Aqualok and around the dedicated branding area on the lid. Featuring a handy carry loop, the Aqualok is made from the durable translucent Tritan™ plastic and is designed to go where you go. A fantastic custom Water Bottle that'll be used daily.