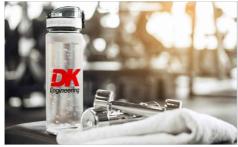

## Aqualok

The Aqualok Water Bottle features a secure-lock lid to prevent any unwanted spillages. We can add your logo onto two sides of the Aqualok and around the dedicated branding area on the lid. Featuring a handy carry loop, the Aqualok is made from the durable translucent Tritan™ plastic and is designed to go where you go. A fantastic custom Water Bottle that'll be used daily.