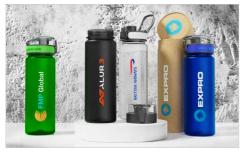

## Aqualok

The Aqualok Water Bottle features a secure-lock lid to prevent any unwanted spillages. We can add your logo onto two sides of the Aqualok and around the dedicated branding area on the lid. Featuring a handy carry loop, the Aqualok is made from the durable translucent Tritan™ plastic and is designed to go where you go. A fantastic custom Water Bottle that'll be used daily.