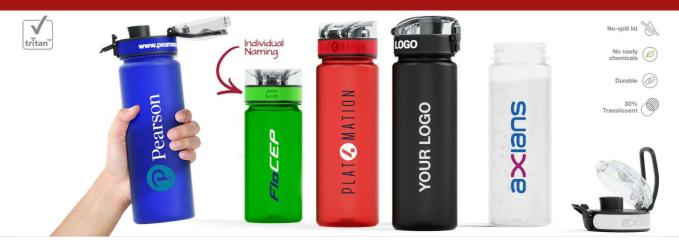

## Aqualok

The Aqualok Water Bottle features a secure-lock lid to prevent any unwanted spillages. We can add your logo onto two sides of the Aqualok and around the dedicated branding area on the lid. Featuring a handy carry loop, the Aqualok is made from the durable translucent Tritan™ plastic and is designed to go where you go. A fantastic custom Water Bottle that'll be used daily.

## Aqualok