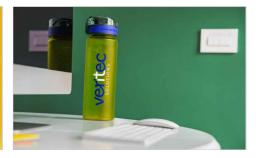

## Aqualok

The Aqualok Water Bottle features a secure-lock lid to prevent any unwanted spillages. We can add your logo onto two sides of the Aqualok and around the dedicated branding area on the lid. Featuring a handy carry loop, the Aqualok is made from the durable translucent Tritan™ plastic and is designed to go where you go. A fantastic custom Water Bottle that'll be used daily.

## Aqualok