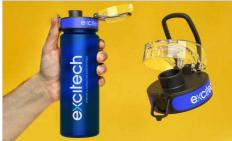

## Aqualok

The Aqualok Water Bottle features a secure-lock lid to prevent any unwanted spillages. We can add your logo onto two sides of the Aqualok and around the dedicated branding area on the lid. Featuring a handy carry loop, the Aqualok is made from the durable translucent Tritan™ plastic and is designed to go where you go. A fantastic custom Water Bottle that'll be used daily.

## Aqualok