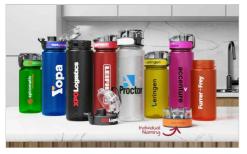

## Aqualok

The Aqualok Water Bottle features a secure-lock lid to prevent any unwanted spillages. We can add your logo onto two sides of the Aqualok and around the dedicated branding area on the lid. Featuring a handy carry loop, the Aqualok is made from the durable translucent Tritan™ plastic and is designed to go where you go. A fantastic custom Water Bottle that'll be used daily.

## Aqualok