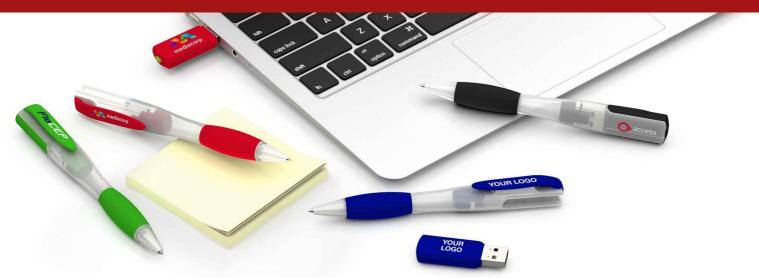

## Ink

The Ink USB Pen is the perfect convergence between the USB drive and the traditional ballpoint pen. This special Flashbay design, has an innovative magnetic mechanism which ensures the USB can easily be removed when required while being perfectly held in place when not in use. With the Ink USB you get 2 of the most popular promotional items in 1 model.