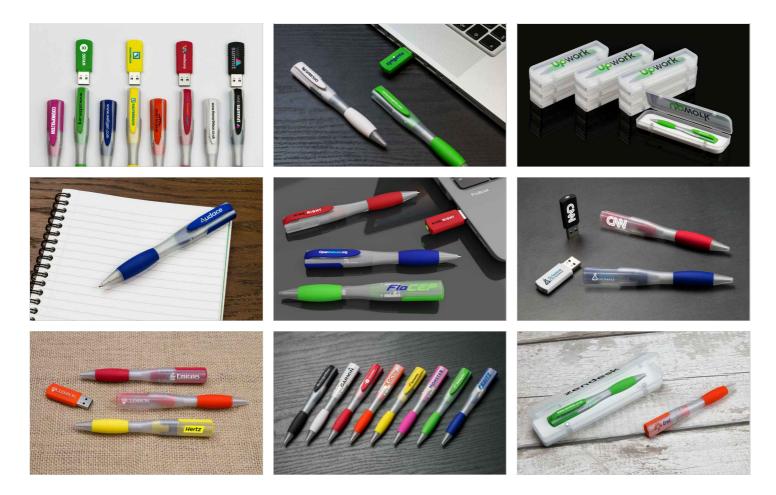

## Ink

The Ink USB Pen is the perfect convergence between the USB drive and the traditional ballpoint pen. This special Flashbay design, has an innovative magnetic mechanism which ensures the USB can easily be removed when required while being perfectly held in place when not in use. With the Ink USB you get 2 of the most popular promotional items in 1 model.