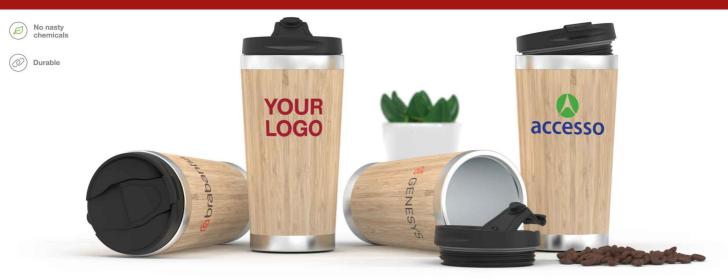

## EcoSip

The EcoSip combines style and functionality into one handy Travel Cup. The exterior is made from a bamboo composite material which can be Screen Printed with your logo. The no-spill top features a handy hinged lid to securely close when it's not in use. The EcoSip can hold 400ml/14oz of hot or cold beverages.