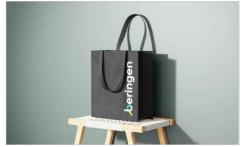

## **Porta**

The Porta is a functional and durable Tote Bag that's designed to be branded with your logo in stunning detail. With an ample storage space of 15 litres and a carrying capacity of 4kg, it's the perfect companion for all occasions. Get in touch today regarding our latest prices, branding information and samples.

## **Porta**

| Colours               |                                                                                         |
|-----------------------|-----------------------------------------------------------------------------------------|
| Lead Time             | 7 working days                                                                          |
| Branding              | PHOTO PRINTING                                                                          |
| Branding Area         | Photo Printing                                                                          |
|                       | Area Front: 280mm X 300mm Area Back: 280mm X 300mm                                      |
|                       |                                                                                         |
| Dimensions and Weight | Length: 400mm (15.75 inches) Width: 350mm (13.78 inches) Weight: 82 grams (2.89 ounces) |
| Material              | Polypropylene 100%<br>120GSM                                                            |