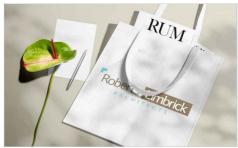

## **Porta**

The Porta is a functional and durable Tote Bag that's designed to be branded with your logo in stunning detail. With an ample storage space of 15 litres and a carrying capacity of 4kg, it's the perfect companion for all occasions. Get in touch today regarding our latest prices, branding information and samples.

## **Porta**

| Colours               |                                                                                         |
|-----------------------|-----------------------------------------------------------------------------------------|
| Lead Time             | 7 working days                                                                          |
| Branding              | PHOTO PRINTING                                                                          |
| Branding Area         | Photo Printing                                                                          |
|                       | Area Front: 280mm X 300mm Area Back: 280mm X 300mm                                      |
|                       |                                                                                         |
| Dimensions and Weight | Length: 400mm (15.75 inches) Width: 350mm (13.78 inches) Weight: 82 grams (2.89 ounces) |
| Material              | Polypropylene 100%<br>120GSM                                                            |