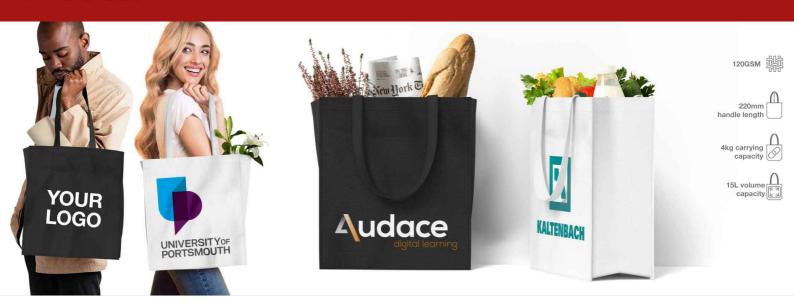

## **Porta**

The Porta is a functional and durable Tote Bag that's designed to be branded with your logo in stunning detail. With an ample storage space of 15 litres and a carrying capacity of 4kg, it's the perfect companion for all occasions. Get in touch today regarding our latest prices, branding information and samples.

## **Porta**

| Colours               |                                                                                         |
|-----------------------|-----------------------------------------------------------------------------------------|
| Lead Time             | 7 working days                                                                          |
| Branding              | PHOTO PRINTING                                                                          |
| Branding Area         | Photo Printing                                                                          |
|                       | Area Front: 280mm X 300mm Area Back: 280mm X 300mm                                      |
|                       |                                                                                         |
| Dimensions and Weight | Length: 400mm (15.75 inches) Width: 350mm (13.78 inches) Weight: 82 grams (2.89 ounces) |
| Material              | Polypropylene 100%<br>120GSM                                                            |