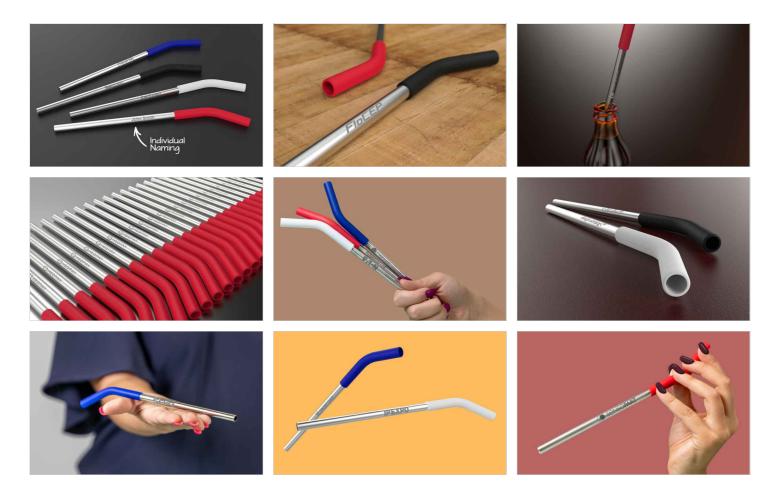

## Funky

The Funky reusable metal straw features a soft-touch silicone drinking tip and a metallic branding area, ready to be Laser Engraved with your logo, slogan or website address. Each straw is securely packaged to a cardboard backing which also includes a straw cleaner. A fun model that's an extremely popular giveaway item at Events and Trade Shows.