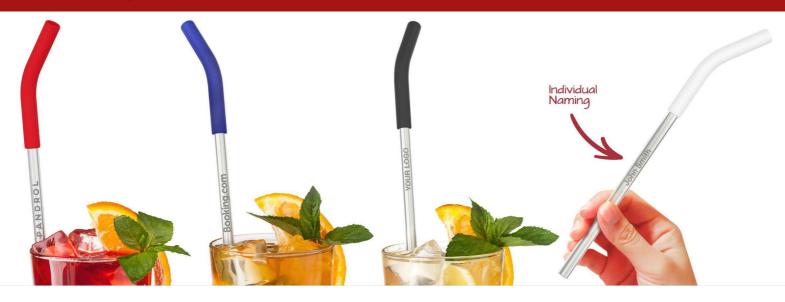

## Funky

The Funky reusable metal straw features a soft-touch silicone drinking tip and a metallic branding area, ready to be Laser Engraved with your logo, slogan or website address. Each straw is securely packaged to a cardboard backing which also includes a straw cleaner. A fun model that's an extremely popular giveaway item at Events and Trade Shows.