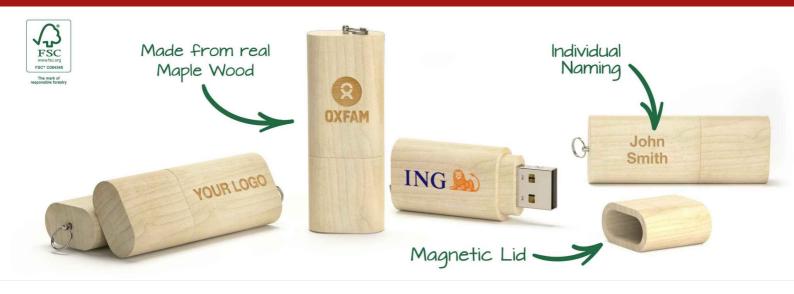

## **Nature**

With a stunning natural hardwood shell made from FSC® certified Maple Wood, the Nature Flash Drive is the perfect blend of modern technology and sophisticated styling. This Wooden USB is ideal if you are looking for a promotional gift with a smooth tactile feel and great visual appeal for your brand.