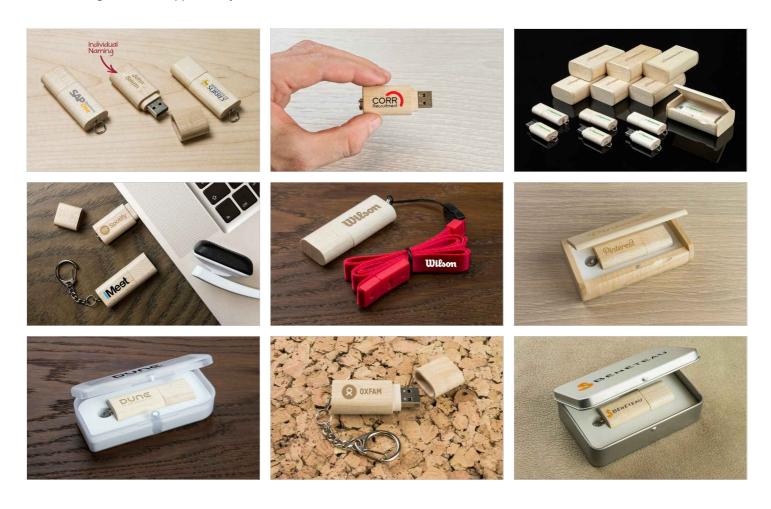

## **Nature**

With a stunning natural hardwood shell made from FSC® certified Maple Wood, the Nature Flash Drive is the perfect blend of modern technology and sophisticated styling. This Wooden USB is ideal if you are looking for a promotional gift with a smooth tactile feel and great visual appeal for your brand.