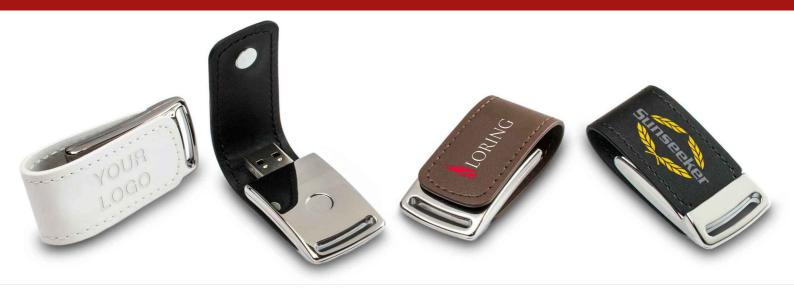

## **Executive**

Our Executive USB Drive is a luxurious leather USB with a chrome body finish to keep your brand standing out from the crowd. The outer leather strap wraps around the USB drive's body, closing with a protective magnetic clasp. Available in three classic shades to match with any of your smartest promotional events.