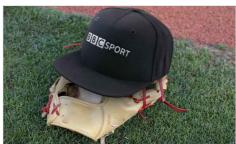

## Super

The Super is a great baseball-style cap with an adjustable sizing strap that ensures a comfortable fit for all adult recipients. Available in a range of colours, the Super can be Photo Printed or Embroidered with your logo onto the front branding area. We can help you choose the best option for your specific branding requirements. Get in touch today regarding samples, pricing and delivery information.

## Super

| Colours               | • • • •                                                                                    |                                     |
|-----------------------|--------------------------------------------------------------------------------------------|-------------------------------------|
| Lead Time             | 8 working days                                                                             |                                     |
| Branding              | PHOTO PRINTING  EMBROIDERY  COLOURS                                                        |                                     |
| Branding Area         | Photo Printing Area Front: 105mm X 45mm                                                    | Embroidery Area Front: 115mm X 45mm |
| Dimensions and Weight | Circumference: 580mm (22.83 inches) Depth: 110mm (4.33 inches) Weight: 85 grams (3 ounces) |                                     |