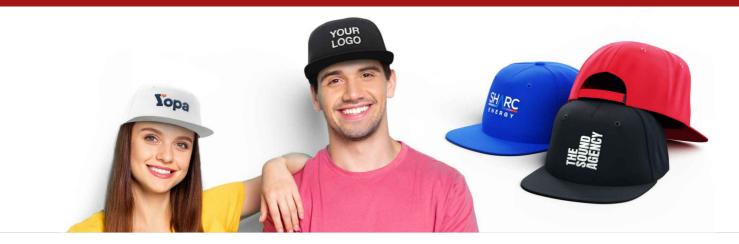

## Super

The Super is a great baseball-style cap with an adjustable sizing strap that ensures a comfortable fit for all adult recipients. Available in a range of colours, the Super can be Photo Printed or Embroidered with your logo onto the front branding area. We can help you choose the best option for your specific branding requirements. Get in touch today regarding samples, pricing and delivery information.