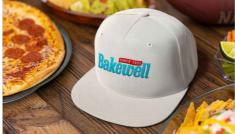

## Super

The Super is a great baseball-style cap with an adjustable sizing strap that ensures a comfortable fit for all adult recipients. Available in a range of colours, the Super can be Photo Printed or Embroidered with your logo onto the front branding area. We can help you choose the best option for your specific branding requirements. Get in touch today regarding samples, pricing and delivery information.