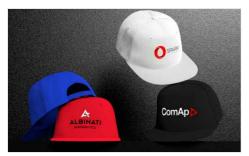

## Super

The Super is a great baseball-style cap with an adjustable sizing strap that ensures a comfortable fit for all adult recipients. Available in a range of colours, the Super can be Photo Printed or Embroidered with your logo onto the front branding area. We can help you choose the best option for your specific branding requirements. Get in touch today regarding samples, pricing and delivery information.