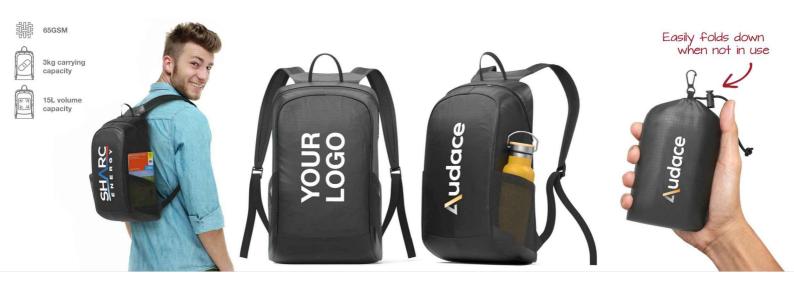

## Trip

The Trip Backpack is a fantastic model that's packed with features and ready to be branded with your logo. Made from the durable and water resistant 210T polyester material, the Trip is designed to go anywhere. It expands to a generous size that can accommodate 3kg of weight and also offers a spacious 15litre volume capacity. The Trip also features 2 side pockets, a zipped-up main compartment and also comes with a handy pouch for when you compress the backpack and want to store it away - and of course, the pouch features a dedicated branding area for your logo also.