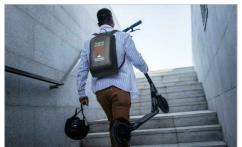

## Trip

The Trip Backpack is a fantastic model that's packed with features and ready to be branded with your logo. Made from the durable and water resistant 210T polyester material, the Trip is designed to go anywhere. It expands to a generous size that can accommodate 3kg of weight and also offers a spacious 15litre volume capacity. The Trip also features 2 side pockets, a zipped-up main compartment and also comes with a handy pouch for when you compress the backpack and want to store it away - and of course, the pouch features a dedicated branding area for your logo also.