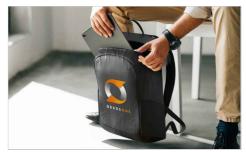

## Trip

The Trip Backpack is a fantastic model that's packed with features and ready to be branded with your logo. Made from the durable and water resistant 210T polyester material, the Trip is designed to go anywhere. It expands to a generous size that can accommodate 3kg of weight and also offers a spacious 15litre volume capacity. The Trip also features 2 side pockets, a zipped-up main compartment and also comes with a handy pouch for when you compress the backpack and want to store it away - and of course, the pouch features a dedicated branding area for your logo also.