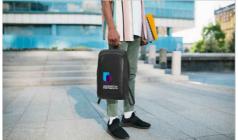

## Trip

The Trip Backpack is a fantastic model that's packed with features and ready to be branded with your logo. Made from the durable and water resistant 210T polyester material, the Trip is designed to go anywhere. It expands to a generous size that can accommodate 3kg of weight and also offers a spacious 15litre volume capacity. The Trip also features 2 side pockets, a zipped-up main compartment and also comes with a handy pouch for when you compress the backpack and want to store it away - and of course, the pouch features a dedicated branding area for your logo also.