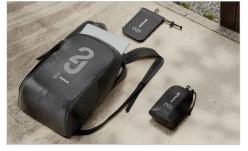

## Trip

The Trip Backpack is a fantastic model that's packed with features and ready to be branded with your logo. Made from the durable and water resistant 210T polyester material, the Trip is designed to go anywhere. It expands to a generous size that can accommodate 3kg of weight and also offers a spacious 15litre volume capacity. The Trip also features 2 side pockets, a zipped-up main compartment and also comes with a handy pouch for when you compress the backpack and want to store it away - and of course, the pouch features a dedicated branding area for your logo also.