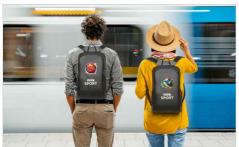

## Trip

The Trip Backpack is a fantastic model that's packed with features and ready to be branded with your logo. Made from the durable and water resistant 210T polyester material, the Trip is designed to go anywhere. It expands to a generous size that can accommodate 3kg of weight and also offers a spacious 15litre volume capacity. The Trip also features 2 side pockets, a zipped-up main compartment and also comes with a handy pouch for when you compress the backpack and want to store it away - and of course, the pouch features a dedicated branding area for your logo also.