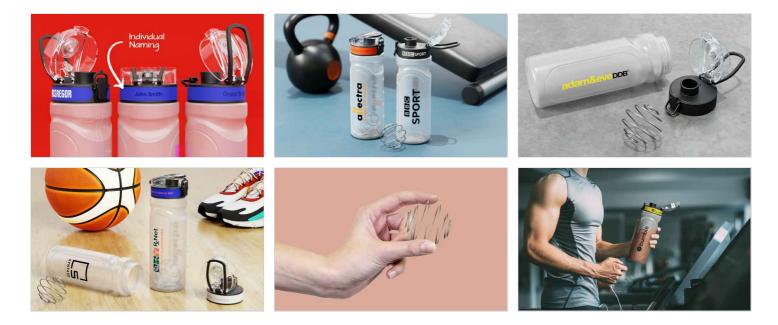

## Shaker

Our Shaker bottle comes with a steel mixer ball and is ideal for blending protein shakes or other health drinks. This popular model is made of softer impact-resistant polypropylene plastic and offers two large branding areas. Your logo and company information is printed vertically along the dedicated branding area and also horizontally around the lid. Ask us about prices, samples and branding options today.