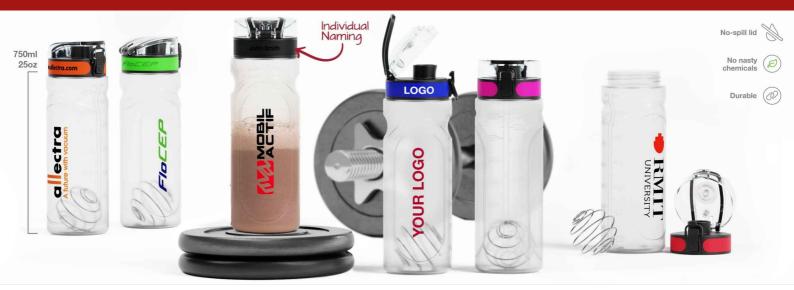

## Shaker

Our Shaker bottle comes with a steel mixer ball and is ideal for blending protein shakes or other health drinks. This popular model is made of softer impact-resistant polypropylene plastic and offers two large branding areas. Your logo and company information is printed vertically along the dedicated branding area and also horizontally around the lid. Ask us about prices, samples and branding options today.