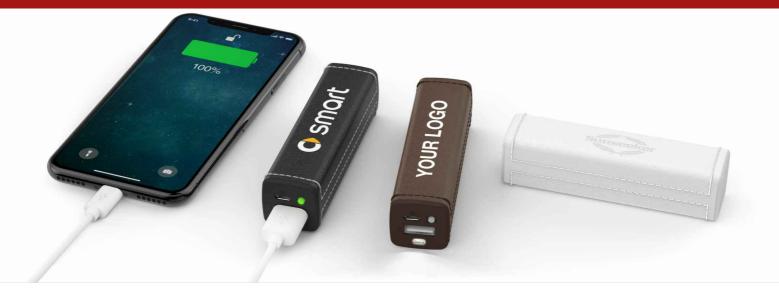

## Lux

The Lux Power Bank is a luxurious and stylish promotional gift. The Lux features an LED torch and a supple leather casing that can be Screen Printed or Embossed on 2 sides with your organisation's logo or brand message.