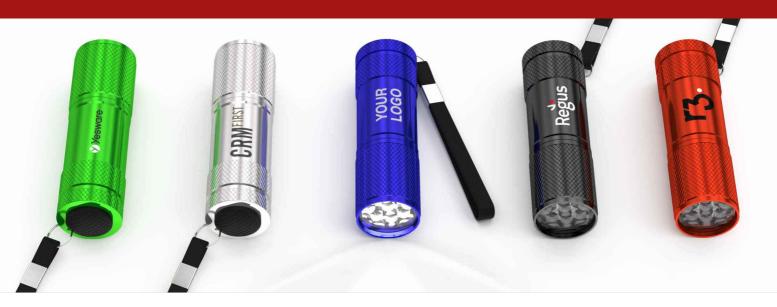

## Lumi

Available in 6 vibrant colors, the Lumi LED Torch will become a trusty companion for your Customers and Clients. The outer-shell can be Screen Printed or Laser Engraved with your logo, slogan and more. A great promotional product for your next Meeting, Event or Conference. Three AAA batteries come included as standard.